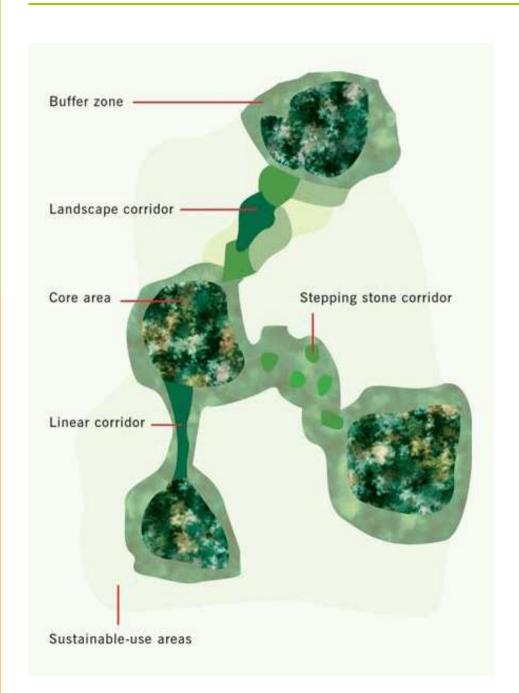

# 2. Restoring, sparing and protecting ecological network structures

- Ecological zones and corridors with target
   100% climax vegetation
- No focus on multiple use
- Ecological structures on each level of scale:
  - stepping stones
  - ecological connections
  - regional and national ecological corridors

# 3. Securing permanency of ecological network structures

- Method of financing is structural and lasting
- Planological anchoring
- Permanent legal protection for ecological infrastructure
- Involvement of
  - Local people
  - Local authorities
  - · (regional) Government
- Education
- Ecological awakening on all levels