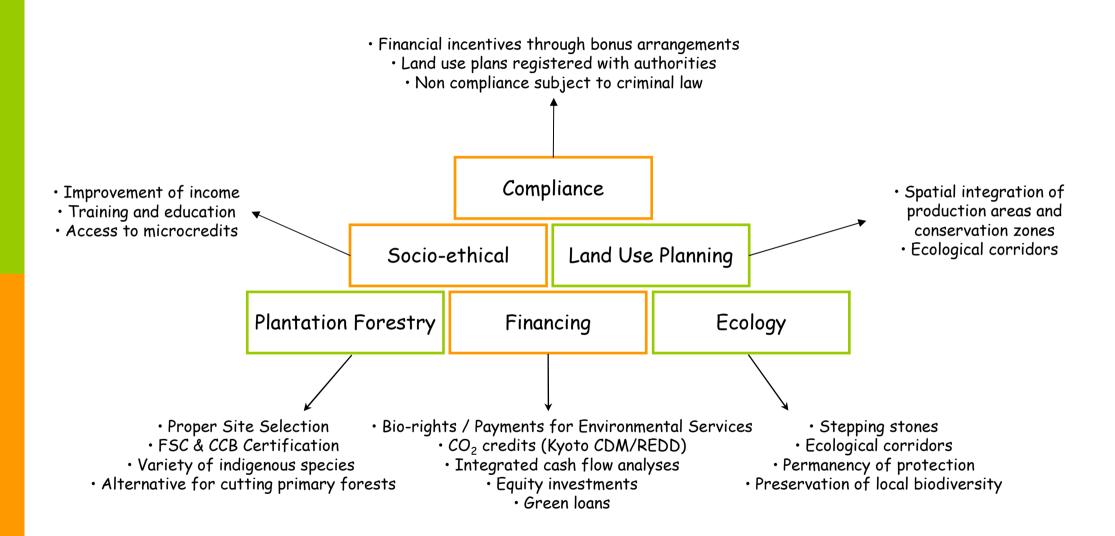

# How? .

productive areas
 Finance profitable projects in productive areas

Clear spatial distinction between

protected ecological zones and

 Create legal permanency of preservation of coherent ecological network structures

#### Result:

- Spatial integration of productive and protected areas
- Creating opportunities for investors to make profit with the preservation of nature by means of conditional funding

# 2. Restoring, sparing and protecting ecological network structures

- Ecological zones and corridors with target
   100% climax vegetation
- No focus on multiple use
- Ecological structures on each level of scale:
  - stepping stones
  - ecological connections
  - regional and national ecological corridors

# 3. Securing permanency of ecological network structures

- Method of financing is structural and lasting
- Planological anchoring
- Permanent legal protection for ecological infrastructure
- Involvement of
  - Local people
  - Local authorities
  - · (regional) Government
- Education
- Ecological awakening on all levels

#### For smallholders

- Access to cheap financing
- Structural improvement of income
- Long term income guarantees and capital building
- Support and protection from local cooperatives
- Advice and training in forestry and agriculture
- Lasting land ownership

#### For investors

- Unique combination of nature conservation and profitability
- Ecological added value guaranteed
- Economy of scale in management and sales
- Leverage through:
  - cheap labour & land use from smallholders
  - sales of CO2 credits and green loans and other environmental services
- Full transparency and control on all levels

# 5. Project Building Blocks

Sicirec projects integrate
Commercial Plantation Forestry, Conservation and Livelihood Improvement.