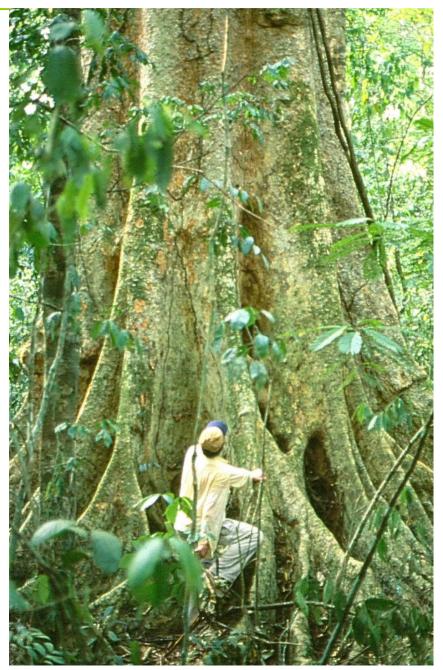

# 2. Restoring, sparing and protecting ecological network structures

- Ecological zones and corridors with target
   100% climax vegetation
- No focus on multiple use
- Ecological structures on each level of scale:
  - stepping stones
  - ecological connections
  - regional and national ecological corridors